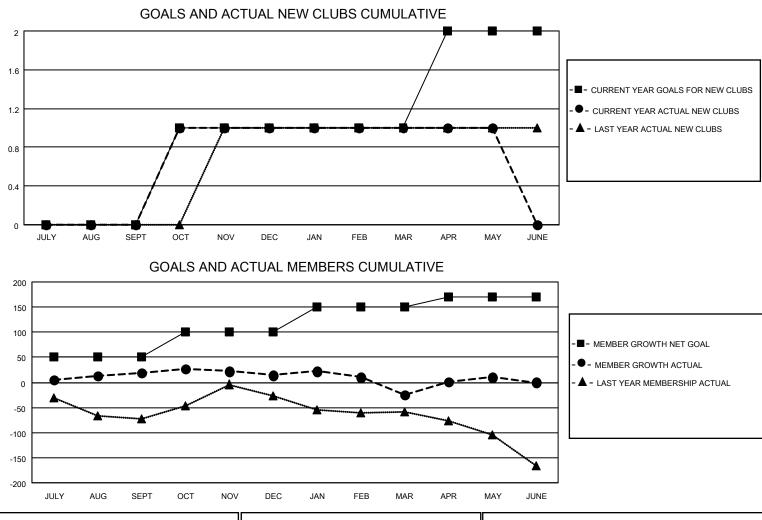

## LOCATION NEW YORK

District 20 K1

Results as of: 5/31/2021

| Clubs                 |               |           |               | Members               |                        |                         |                                                    |  |  |
|-----------------------|---------------|-----------|---------------|-----------------------|------------------------|-------------------------|----------------------------------------------------|--|--|
| RESULTS FOR 2020-2021 |               |           |               | RESULTS FOR 2020-2021 |                        |                         |                                                    |  |  |
| QUARTER               | NEW CLUB GOAL | NEW CLUBS | DROPPED CLUBS | QUARTER               | BER GROWTH NET<br>GOAL | MEMBER GROWTH<br>ACTUAL | DROPPED<br>MEMBERS ACTUAL<br>(including transfers) |  |  |
| JULY/AUG/SEPT         | 0             | 0         | 0             | JULY/AUG/SEPT         | 50                     | 42                      | 15                                                 |  |  |
| OCT/NOV/DEC           | 1             | 1         | 0             | OCT/NOV/DEC           | 50                     | 75                      | 80                                                 |  |  |
| JAN/FEB/MAR           | 0             | 0         | 2             | JAN/FEB/MAR           | 50                     | 50                      | 76                                                 |  |  |
| APR/MAY/JUNE          | 1             | 0         | 0             | APR/MAY/JUNE          | 20                     | 72                      | 32                                                 |  |  |